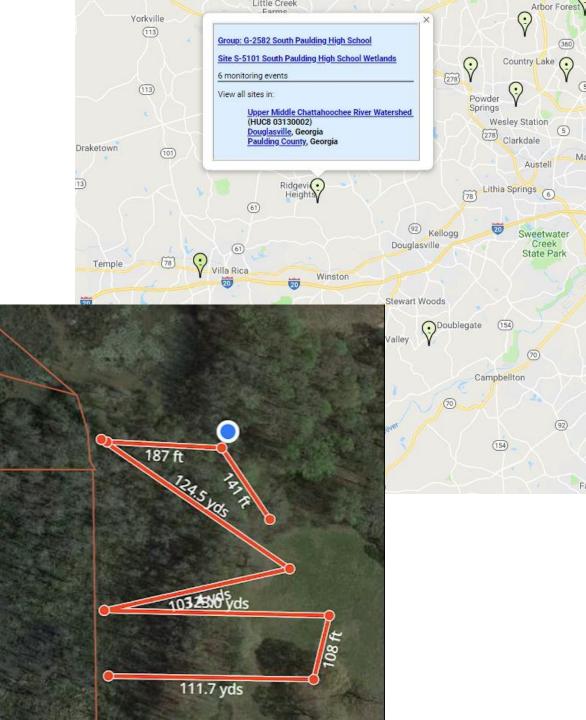

# Locations and General Data

|              |            |               |                    |          |         |                    |              |              |             |                     |                          |           |            | -   |
|--------------|------------|---------------|--------------------|----------|---------|--------------------|--------------|--------------|-------------|---------------------|--------------------------|-----------|------------|-----|
| 0            | Date       | Air Temp (C°) | Weather Conditions | Hardness |         | Water<br>Temp (C°) | pH (+/- 0.5) | Disolv<br>ed | Con<br>duct | Alkalinity<br>(ppm) | Secchi Depth<br>(+/-???) | Turbidity | Iron (ppm) | Sal |
|              | 8/13/2019  | 30.44         | Sunny              | N/A      |         | 25.7               | 6.87         | 0            |             | N/A                 |                          | N/A       | N/A        |     |
|              | 8/15/2019  | 23.8          | Sunny              | N/A      |         | 26.1               | 5.01         | 5            | N/A         | N/A                 |                          | N/A       | N/A        |     |
|              | 8/22/2019  | 27.7          | Sunny              | N/A      |         | 25.8               | 7.1          | 3.2          | 113         | N/A                 |                          | N/A       | N/A        |     |
|              | 8/26/2019  | 21.6          | Overcast           | N/A      |         | 21                 | 7.11         | 3.3          | 135         | N/A                 | N/A                      | N/A       | N/A        |     |
|              | 9/5/2019   | 27.2          | Sunny              | N/A      | · · · · | N/A                | 6            | 1.6          | N/A         | N/A                 | N/A                      | N/A       | N/A        |     |
|              | 9/9/2019   | 26.6          | Sunny              | N/A      |         | N/A                | N/A          | N/A          | N/A         | N/A                 | N/A                      | N/A       | N/A        |     |
|              | 9/12/2019  | 28.8          | Sunny              | N/A      | N/A     | N/A                | 6            | 1.2          | N/A         | N/A                 | N/A                      | N/A       | N/A        |     |
|              | 9/16/2019  | 25.9          | Sunny              | N/A      | N/A     | 26.6               | N/A          | N/A          | N/A         | N/A                 | N/A                      | N/A       | N/A        |     |
|              | 9/30/2019  | 26.6          | Sunny              | N/A      | N/A     | 20.7               | 7.5          | 3.6          | N/A         | N/A                 | N/A                      | N/A       | N/A        |     |
| Shallow Land | 10/24/2019 | 10            | Sunny              | N/A      | N/A     | 9.8                | 6.86         | 6.7          | 84          | N/A                 | N/A                      | N/A       | N/A        |     |
| (Marsh       |            |               |                    |          |         |                    |              |              |             |                     |                          |           |            |     |
|              | 8/13/2019  | 24.4          | Sunny              | N/A      | N/A     | 25.7               | 6.88         | 1.9          | N/A         | N/A                 | 3.1                      | N/A       | . N/A      |     |
|              | 8/15/2019  | 23.8          | Sunny              | N/A      | N/A     | 23.3               | 6.66         | 3.5          | 137         | N/A                 | 15.1                     | N/A       | . N/A      | 1   |
|              | 8/22/2019  | 29.5          | Sunny              | N/A      | N/A     | 23.9               | 7.1          | 5.1          | 114         | N/A                 | 2.8                      | N/A       | . N/A      | l.  |
|              | 8/26/2019  | 21            | Overcast           | N/A      | N/A     | 21.8               | 7.33         | 1.5          | 134         | N/A                 | N/A                      | N/A       | N/A        |     |
|              | 9/5/2019   | 27.8          | Sunny              | N/A      | N/A     | 22.7               | 7.1          | 1.9          | 104         | N/A                 | N/A                      | N/A       | . N/A      | l.  |
|              | 9/9/2019   | 26            | Sunny              | N/A      | N/A     | 20.6               | 7.4          | 2.3          | 114         | N/A                 | N/A                      | N/A       | . N/A      | (   |
|              | 9/12/2019  | 26.6          | Sunny              | 48       | 60      | 22.3               | 7.8          | 2.4          | N/A         | 160                 | N/A                      | N/A       | 5          | r i |
|              | 9/16/2019  | 25.9          | Sunny              | N/A      | N/A     | 21.9               | 6.55         | 3.5          | 109         | N/A                 | N/A                      | N/A       | . N/A      |     |
|              | 9/30/2019  | 27            | Sunny              | N/A      | N/A     | 21.2               | 6.9          | and 7        | N/A         | N/A                 | N/A                      | N/A       | . N/A      |     |
| Pool         | 10/24/2019 | 12.2          | Sunny              | N/A      | N/A     | 8.8                | 7.15         | 4.5          | - 77        | N/A                 | N/A                      | N/A       | N/A        |     |
| POOL         |            |               |                    |          |         |                    |              |              |             |                     |                          |           |            |     |
|              | 8/13/2019  | N/A           | Sunny              | N/A      | N/A     | 26.6               | 7            | 1.5          | N/A         | N/A                 | N/A                      | N/A       | N/A        |     |
|              | 8/15/2019  | 26.6          | Sunny              | N/A      | N/A     | 25                 | 6.58         | 2.2          | 129         | N/A                 | N/A                      | N/A       | N/A        |     |
|              | 8/22/2019  | 27.5          | Sunny              | N/A      | N/A     | 24                 | 6            | N/A          | N/A         | N/A                 | N/A                      | N/A       | N/A        |     |
|              | 8/26/2019  | N/A           | N/A                | N/A      | N/A     | N/A                | N/A          | N/A          | N/A         | N/A                 | N/A                      | N/A       | N/A        |     |
|              | 9/5/2019   | 21.6          | Sunny              | N/A      | N/A     | 24                 | 6.5          | N/A          | N/A         | N/A                 | N/A                      | N/A       | N/A        |     |
|              | 9/9/2019   | 26            | Sunny              | N/A      | N/A     | 21                 | 7.89         | 3.5          | 108         | N/A                 | N/A                      | N/A       | N/A        |     |
|              | 9/12/2019  | 23.9          | Sunny              | N/A      | N/A     | 23.5               | 7            | N/A          | N/A         | N/A                 | N/A                      | N/A       | N/A        |     |
|              | 9/16/2019  | 24            | Sunny              | N/A      | N/A     | 21.4               | 6.55         | 3.5          | 109         | N/A                 | N/A                      | N/A       | N/A        |     |
|              | 9/30/2019  | 27            | Sunny              | N/A      | N/A     | 21.3               | 5.5          | 0.06         | N/A         | N/A                 | N/A                      | N/A       | N/A        |     |
| Deep Marsh   | 10/24/2019 | 10            | Sunny              | N/A      | N/A     | 12.1               | 7.3          | 4.6          | 67          | N/A                 | N/A                      | N/A       | N/A        |     |
|              |            |               |                    |          |         |                    |              |              |             |                     |                          |           |            |     |