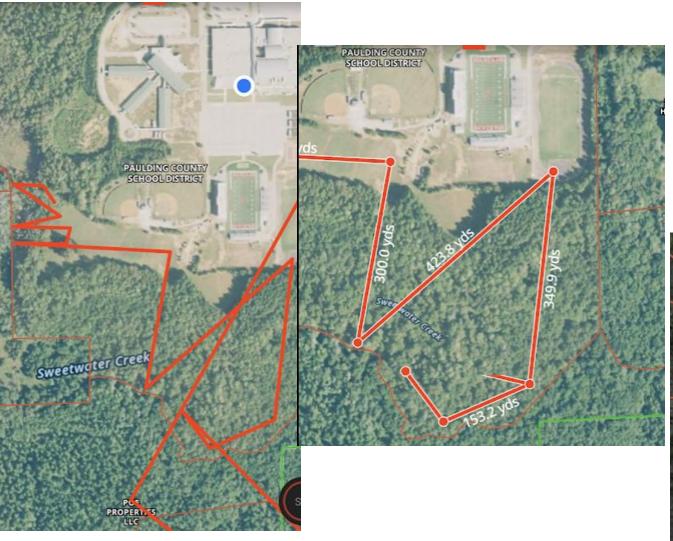

# Locations and General Data

|              |            |               |                    |          |         |                    |              |              |             |                     |                          |           |            | -   |
|--------------|------------|---------------|--------------------|----------|---------|--------------------|--------------|--------------|-------------|---------------------|--------------------------|-----------|------------|-----|
| 0            | Date       | Air Temp (C°) | Weather Conditions | Hardness |         | Water<br>Temp (C°) | pH (+/- 0.5) | Disolv<br>ed | Con<br>duct | Alkalinity<br>(ppm) | Secchi Depth<br>(+/-???) | Turbidity | Iron (ppm) | Sal |
|              | 8/13/2019  | 30.44         | Sunny              | N/A      |         | 25.7               | 6.87         | 0            |             | N/A                 |                          | N/A       | N/A        |     |
|              | 8/15/2019  | 23.8          | Sunny              | N/A      |         | 26.1               | 5.01         | 5            | N/A         | N/A                 |                          | N/A       | N/A        |     |
|              | 8/22/2019  | 27.7          | Sunny              | N/A      |         | 25.8               | 7.1          | 3.2          | 113         | N/A                 |                          | N/A       | N/A        |     |
|              | 8/26/2019  | 21.6          | Overcast           | N/A      |         | 21                 | 7.11         | 3.3          | 135         | N/A                 | N/A                      | N/A       | N/A        |     |
|              | 9/5/2019   | 27.2          | Sunny              | N/A      | · · · · | N/A                | 6            | 1.6          | N/A         | N/A                 | N/A                      | N/A       | N/A        |     |
|              | 9/9/2019   | 26.6          | Sunny              | N/A      |         | N/A                | N/A          | N/A          | N/A         | N/A                 | N/A                      | N/A       | N/A        |     |
|              | 9/12/2019  | 28.8          | Sunny              | N/A      | N/A     | N/A                | 6            | 1.2          | N/A         | N/A                 | N/A                      | N/A       | N/A        |     |
|              | 9/16/2019  | 25.9          | Sunny              | N/A      | N/A     | 26.6               | N/A          | N/A          | N/A         | N/A                 | N/A                      | N/A       | N/A        |     |
|              | 9/30/2019  | 26.6          | Sunny              | N/A      | N/A     | 20.7               | 7.5          | 3.6          | N/A         | N/A                 | N/A                      | N/A       | N/A        |     |
| Shallow Land | 10/24/2019 | 10            | Sunny              | N/A      | N/A     | 9.8                | 6.86         | 6.7          | 84          | N/A                 | N/A                      | N/A       | N/A        |     |
| (Marsh       |            |               |                    |          |         |                    |              |              |             |                     |                          |           |            |     |
|              | 8/13/2019  | 24.4          | Sunny              | N/A      | N/A     | 25.7               | 6.88         | 1.9          | N/A         | N/A                 | 3.1                      | N/A       | . N/A      |     |
|              | 8/15/2019  | 23.8          | Sunny              | N/A      | N/A     | 23.3               | 6.66         | 3.5          | 137         | N/A                 | 15.1                     | N/A       | . N/A      | 1   |
|              | 8/22/2019  | 29.5          | Sunny              | N/A      | N/A     | 23.9               | 7.1          | 5.1          | 114         | N/A                 | 2.8                      | N/A       | . N/A      | l.  |
|              | 8/26/2019  | 21            | Overcast           | N/A      | N/A     | 21.8               | 7.33         | 1.5          | 134         | N/A                 | N/A                      | N/A       | N/A        |     |
|              | 9/5/2019   | 27.8          | Sunny              | N/A      | N/A     | 22.7               | 7.1          | 1.9          | 104         | N/A                 | N/A                      | N/A       | . N/A      | l.  |
|              | 9/9/2019   | 26            | Sunny              | N/A      | N/A     | 20.6               | 7.4          | 2.3          | 114         | N/A                 | N/A                      | N/A       | . N/A      | (   |
|              | 9/12/2019  | 26.6          | Sunny              | 48       | 60      | 22.3               | 7.8          | 2.4          | N/A         | 160                 | N/A                      | N/A       | 5          | r i |
|              | 9/16/2019  | 25.9          | Sunny              | N/A      | N/A     | 21.9               | 6.55         | 3.5          | 109         | N/A                 | N/A                      | N/A       | . N/A      |     |
|              | 9/30/2019  | 27            | Sunny              | N/A      | N/A     | 21.2               | 6.9          | and 7        | N/A         | N/A                 | N/A                      | N/A       | . N/A      |     |
| Pool         | 10/24/2019 | 12.2          | Sunny              | N/A      | N/A     | 8.8                | 7.15         | 4.5          | - 77        | N/A                 | N/A                      | N/A       | N/A        |     |
| POOL         |            |               |                    |          |         |                    |              |              |             |                     |                          |           |            |     |
|              | 8/13/2019  | N/A           | Sunny              | N/A      | N/A     | 26.6               | 7            | 1.5          | N/A         | N/A                 | N/A                      | N/A       | N/A        |     |
|              | 8/15/2019  | 26.6          | Sunny              | N/A      | N/A     | 25                 | 6.58         | 2.2          | 129         | N/A                 | N/A                      | N/A       | N/A        |     |
|              | 8/22/2019  | 27.5          | Sunny              | N/A      | N/A     | 24                 | 6            | N/A          | N/A         | N/A                 | N/A                      | N/A       | N/A        |     |
|              | 8/26/2019  | N/A           | N/A                | N/A      | N/A     | N/A                | N/A          | N/A          | N/A         | N/A                 | N/A                      | N/A       | N/A        |     |
|              | 9/5/2019   | 21.6          | Sunny              | N/A      | N/A     | 24                 | 6.5          | N/A          | N/A         | N/A                 | N/A                      | N/A       | N/A        |     |
|              | 9/9/2019   | 26            | Sunny              | N/A      | N/A     | 21                 | 7.89         | 3.5          | 108         | N/A                 | N/A                      | N/A       | N/A        |     |
|              | 9/12/2019  | 23.9          | Sunny              | N/A      | N/A     | 23.5               | 7            | N/A          | N/A         | N/A                 | N/A                      | N/A       | N/A        |     |
|              | 9/16/2019  | 24            | Sunny              | N/A      | N/A     | 21.4               | 6.55         | 3.5          | 109         | N/A                 | N/A                      | N/A       | N/A        |     |
|              | 9/30/2019  | 27            | Sunny              | N/A      | N/A     | 21.3               | 5.5          | 0.06         | N/A         | N/A                 | N/A                      | N/A       | N/A        |     |
| Deep Marsh   | 10/24/2019 | 10            | Sunny              | N/A      | N/A     | 12.1               | 7.3          | 4.6          | 67          | N/A                 | N/A                      | N/A       | N/A        |     |
|              |            |               |                    |          |         |                    |              |              |             |                     |                          |           |            |     |