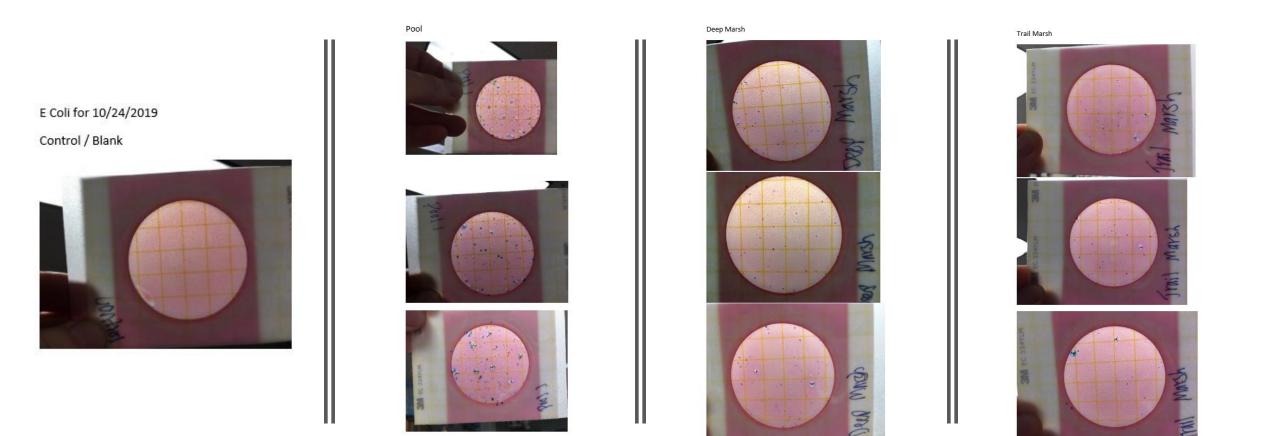

# Spartan Swamp Fecal Coliform Bacteria Analysis:

Question: Does septage from the school's leachfield contaminate the wetland with fecal coliform bacteria, an idicator of E. coli?

E. coli Lab Procedure:

1. Turn on the incubator and set it to 35 degrees (celcius) before collecting samples.

 Obtain a sterile data sample from each sampling site. Be sure to record the location, date, time, current weather, and temperature.

3. Within 1 hour of sample collection, return to the lab to start the plates. Obtain 3 plates for each sample site plus a control plate. Mark all plates with the sample location.

4. Drop 100 mL of de-ionized water on the control plate using a sterile dropper.

5. Drop 100 mL of each site's sample onto 3 plates for every site.

6. Incubate each plate (3 for every sample site plus 1 control) for 24 hours.

 After 24 hours, count the total number of colonies for each plate (black dots with gas bubbles). Take the average of all three plates for each site, multiply by 100 and record the total number of colony-forming units per 100 mL (CFU/100mL).

# E Coli Data

Site Nun Air Temp

3

4

Weather Con pH

12.7 slight rain

11.4 Cloudy 13 overcast

12.6 cloudy