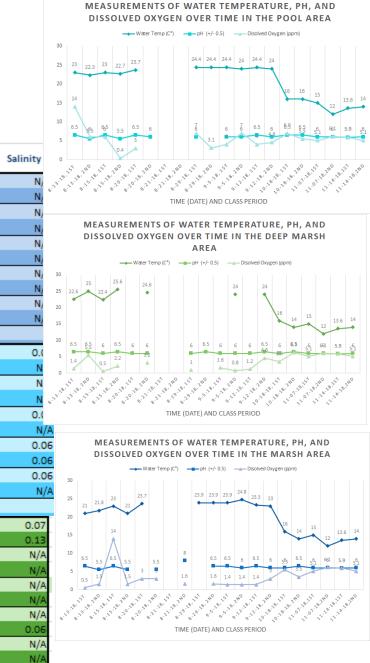

# Locations and General Data

|              |            |               |                    |          |         |                    |              |              |             |                     |                          |           |            | -   |
|--------------|------------|---------------|--------------------|----------|---------|--------------------|--------------|--------------|-------------|---------------------|--------------------------|-----------|------------|-----|
| 0            | Date       | Air Temp (C°) | Weather Conditions | Hardness |         | Water<br>Temp (C°) | pH (+/- 0.5) | Disolv<br>ed | Con<br>duct | Alkalinity<br>(ppm) | Secchi Depth<br>(+/-???) | Turbidity | Iron (ppm) | Sal |
|              | 8/13/2019  | 30.44         | Sunny              | N/A      |         | 25.7               | 6.87         | 0            |             | N/A                 |                          | N/A       | N/A        |     |
|              | 8/15/2019  | 23.8          | Sunny              | N/A      |         | 26.1               | 5.01         | 5            | N/A         | N/A                 |                          | N/A       | N/A        |     |
|              | 8/22/2019  | 27.7          | Sunny              | N/A      |         | 25.8               | 7.1          | 3.2          | 113         | N/A                 |                          | N/A       | N/A        |     |
|              | 8/26/2019  | 21.6          | Overcast           | N/A      |         | 21                 | 7.11         | 3.3          | 135         | N/A                 | N/A                      | N/A       | N/A        |     |
|              | 9/5/2019   | 27.2          | Sunny              | N/A      | · · · · | N/A                | 6            | 1.6          | N/A         | N/A                 | N/A                      | N/A       | N/A        |     |
|              | 9/9/2019   | 26.6          | Sunny              | N/A      |         | N/A                | N/A          | N/A          | N/A         | N/A                 | N/A                      | N/A       | N/A        |     |
|              | 9/12/2019  | 28.8          | Sunny              | N/A      | N/A     | N/A                | 6            | 1.2          | N/A         | N/A                 | N/A                      | N/A       | N/A        |     |
|              | 9/16/2019  | 25.9          | Sunny              | N/A      | N/A     | 26.6               | N/A          | N/A          | N/A         | N/A                 | N/A                      | N/A       | N/A        |     |
|              | 9/30/2019  | 26.6          | Sunny              | N/A      | N/A     | 20.7               | 7.5          | 3.6          | N/A         | N/A                 | N/A                      | N/A       | N/A        |     |
| Shallow Land | 10/24/2019 | 10            | Sunny              | N/A      | N/A     | 9.8                | 6.86         | 6.7          | 84          | N/A                 | N/A                      | N/A       | N/A        |     |
| (Marsh       |            |               |                    |          |         |                    |              |              |             |                     |                          |           |            |     |
|              | 8/13/2019  | 24.4          | Sunny              | N/A      | N/A     | 25.7               | 6.88         | 1.9          | N/A         | N/A                 | 3.1                      | N/A       | . N/A      |     |
|              | 8/15/2019  | 23.8          | Sunny              | N/A      | N/A     | 23.3               | 6.66         | 3.5          | 137         | N/A                 | 15.1                     | N/A       | . N/A      | 1   |
|              | 8/22/2019  | 29.5          | Sunny              | N/A      | N/A     | 23.9               | 7.1          | 5.1          | 114         | N/A                 | 2.8                      | N/A       | . N/A      | l.  |
|              | 8/26/2019  | 21            | Overcast           | N/A      | N/A     | 21.8               | 7.33         | 1.5          | 134         | N/A                 | N/A                      | N/A       | N/A        |     |
|              | 9/5/2019   | 27.8          | Sunny              | N/A      | N/A     | 22.7               | 7.1          | 1.9          | 104         | N/A                 | N/A                      | N/A       | . N/A      | l.  |
|              | 9/9/2019   | 26            | Sunny              | N/A      | N/A     | 20.6               | 7.4          | 2.3          | 114         | N/A                 | N/A                      | N/A       | . N/A      | (   |
|              | 9/12/2019  | 26.6          | Sunny              | 48       | 60      | 22.3               | 7.8          | 2.4          | N/A         | 160                 | N/A                      | N/A       | 5          | r i |
|              | 9/16/2019  | 25.9          | Sunny              | N/A      | N/A     | 21.9               | 6.55         | 3.5          | 109         | N/A                 | N/A                      | N/A       | . N/A      |     |
|              | 9/30/2019  | 27            | Sunny              | N/A      | N/A     | 21.2               | 6.9          | and 7        | N/A         | N/A                 | N/A                      | N/A       | . N/A      |     |
| Pool         | 10/24/2019 | 12.2          | Sunny              | N/A      | N/A     | 8.8                | 7.15         | 4.5          | - 77        | N/A                 | N/A                      | N/A       | N/A        |     |
| POOL         |            |               |                    |          |         |                    |              |              |             |                     |                          |           |            |     |
|              | 8/13/2019  | N/A           | Sunny              | N/A      | N/A     | 26.6               | 7            | 1.5          | N/A         | N/A                 | N/A                      | N/A       | N/A        |     |
|              | 8/15/2019  | 26.6          | Sunny              | N/A      | N/A     | 25                 | 6.58         | 2.2          | 129         | N/A                 | N/A                      | N/A       | N/A        |     |
|              | 8/22/2019  | 27.5          | Sunny              | N/A      | N/A     | 24                 | 6            | N/A          | N/A         | N/A                 | N/A                      | N/A       | N/A        |     |
|              | 8/26/2019  | N/A           | N/A                | N/A      | N/A     | N/A                | N/A          | N/A          | N/A         | N/A                 | N/A                      | N/A       | N/A        |     |
|              | 9/5/2019   | 21.6          | Sunny              | N/A      | N/A     | 24                 | 6.5          | N/A          | N/A         | N/A                 | N/A                      | N/A       | N/A        |     |
|              | 9/9/2019   | 26            | Sunny              | N/A      | N/A     | 21                 | 7.89         | 3.5          | 108         | N/A                 | N/A                      | N/A       | N/A        |     |
|              | 9/12/2019  | 23.9          | Sunny              | N/A      | N/A     | 23.5               | 7            | N/A          | N/A         | N/A                 | N/A                      | N/A       | N/A        |     |
|              | 9/16/2019  | 24            | Sunny              | N/A      | N/A     | 21.4               | 6.55         | 3.5          | 109         | N/A                 | N/A                      | N/A       | N/A        |     |
|              | 9/30/2019  | 27            | Sunny              | N/A      | N/A     | 21.3               | 5.5          | 0.06         | N/A         | N/A                 | N/A                      | N/A       | N/A        |     |
| Deep Marsh   | 10/24/2019 | 10            | Sunny              | N/A      | N/A     | 12.1               | 7.3          | 4.6          | 67          | N/A                 | N/A                      | N/A       | N/A        |     |
|              |            |               |                    |          |         |                    |              |              |             |                     |                          |           |            |     |