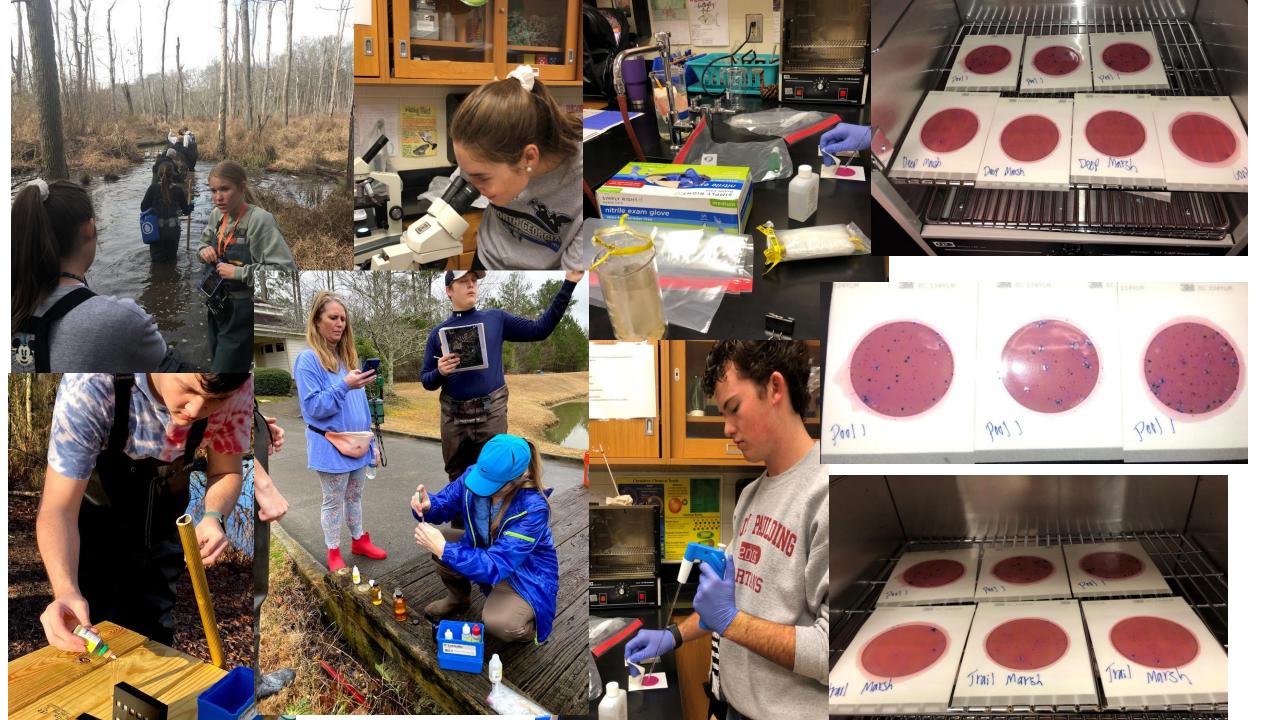

# Spartan Swamp Fecal Coliform Bacteria Analysis:

Question: Does septage from the school's leachfield contaminate the wetland with fecal coliform bacteria, an idicator of E. coli?

E. coli Lab Procedure:

1. Turn on the incubator and set it to 35 degrees (celcius) before collecting samples.

 Obtain a sterile data sample from each sampling site. Be sure to record the location, date, time, current weather, and temperature.

3. Within 1 hour of sample collection, return to the lab to start the plates. Obtain 3 plates for each sample site plus a control plate. Mark all plates with the sample location.

4. Drop 100 mL of de-ionized water on the control plate using a sterile dropper.

5. Drop 100 mL of each site's sample onto 3 plates for every site.

6. Incubate each plate (3 for every sample site plus 1 control) for 24 hours.

 After 24 hours, count the total number of colonies for each plate (black dots with gas bubbles). Take the average of all three plates for each site, multiply by 100 and record the total number of colony-forming units per 100 mL (CFU/100mL).

# E Coli Data

Site Nun Air Temp

3

4

Weather Con pH

12.7 slight rain

11.4 Cloudy 13 overcast

12.6 cloudy